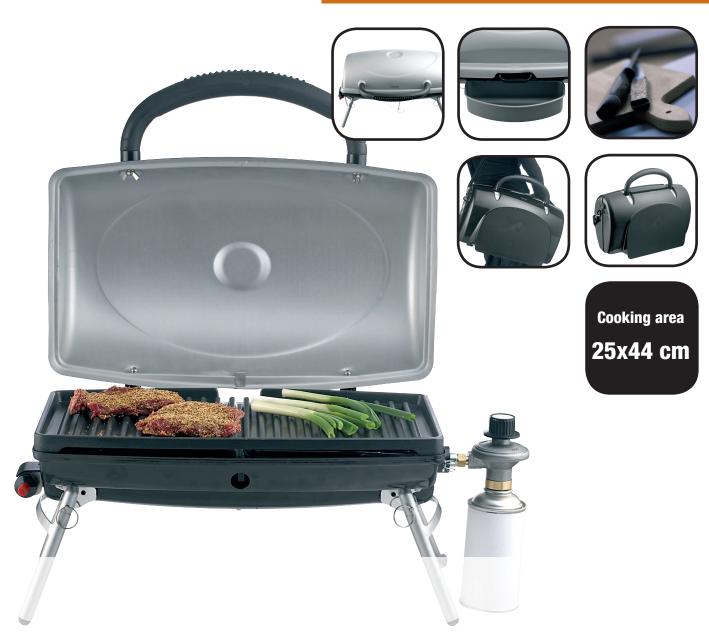

### product specifications:

 art. no.:
 651-012

 color:
 black/silver grey

 cooking area:
 525x44 cm

 product meas. (LxWxH):
 497x410x320 mm (open)

 gift box meas. (LxWxH):
 574x356x244 mm

 netto weight:
 7,8 kgs

### Portable gas grill

- Perfect for use in your garden, balcony, autocamper, boat, picnic in the woods or at the beach
- The bbq is easily fitted with a regular gas cartridge, which is available at most DIY stores etc.
- Fitted with a stainless steel burner (6200 BTU)
- Large cooking area of 25x44cm
- Incl. case with belt for easy transportation and storage
- Assembled in less than 3 minutes
- Diecast aluminium grill plate
- Incl. detachable drip tray